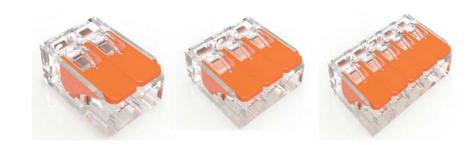

## 223 SERIES WIRE CONNECTOR

### 412-413-415

### **TECHNICAL DATA**

| ELECTRICAL                      |                              |
|---------------------------------|------------------------------|
| Current Intensity               | 32A                          |
| Measured Voltage                | 450V                         |
| Measured Shock Voltage          | 4KV                          |
| MATERIALS                       |                              |
| Contacts                        | Red Copper,Silvered          |
| Housing                         | PC Handle lever/PA66 FR52G30 |
| MECHANICAL                      |                              |
| Insulation Temperature          | 105 °C                       |
| Cross section(mm <sup>2</sup> ) | 0.08-4.00                    |
| Cross section(AVVG)             | 24-12                        |
| Strip length(mm)                | 11                           |
| P(NO.of Poles)                  | 2, 3, 5                      |
|                                 |                              |