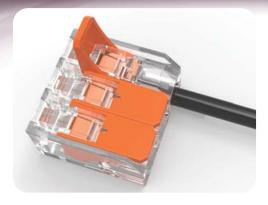

## 223 SERIES WIRE CONNECTOR

### 412-413-415

### **TECHNICAL DATA**

| ELECTRICAL                      |                              |
|---------------------------------|------------------------------|
| Current Intensity               | 32A                          |
| Measured Voltage                | 450V                         |
| Measured Shock Voltage          | 4KV                          |
| MATERIALS                       |                              |
| Contacts                        | Red Copper,Silvered          |
| Housing                         | PC Handle lever/PA66 FR52G30 |
| MECHANICAL                      |                              |
| Insulation Temperature          | 105 °C                       |
| Cross section(mm <sup>2</sup> ) | 0.08-4.00                    |
| Cross section(AVVG)             | 24-12                        |
| Strip length(mm)                | 11                           |
| P(NO.of Poles)                  | 2, 3, 5                      |
|                                 |                              |