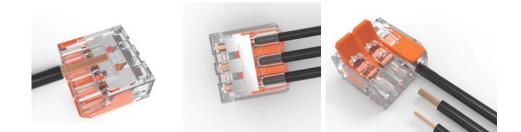

## 223 SERIES WIRE CONNECTOR

### 412-413-415

### **TECHNICAL DATA**

| ELECTRICAL                      |                              |
|---------------------------------|------------------------------|
| Current Intensity               | 32A                          |
| Measured Voltage                | 450V                         |
| Measured Shock Voltage          | 4KV                          |
| MATERIALS                       |                              |
| Contacts                        | Red Copper,Silvered          |
| Housing                         | PC Handle lever/PA66 FR52G30 |
| MECHANICAL                      |                              |
| Insulation Temperature          | 105 °C                       |
| Cross section(mm <sup>2</sup> ) | 0.08-4.00                    |
| Cross section(AVVG)             | 24-12                        |
| Strip length(mm)                | 11                           |
| P(NO.of Poles)                  | 2, 3, 5                      |
|                                 |                              |