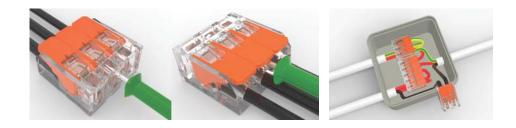

## 223 SERIES WIRE CONNECTOR

### 412-413-415

### **TECHNICAL DATA**

| ELECTRICAL                      |                              |
|---------------------------------|------------------------------|
| Current Intensity               | 32A                          |
| Measured Voltage                | 450V                         |
| Measured Shock Voltage          | 4KV                          |
| MATERIALS                       |                              |
| Contacts                        | Red Copper,Silvered          |
| Housing                         | PC Handle lever/PA66 FR52G30 |
| MECHANICAL                      |                              |
| Insulation Temperature          | 105 °C                       |
| Cross section(mm <sup>2</sup> ) | 0.08-4.00                    |
| Cross section(AVVG)             | 24-12                        |
| Strip length(mm)                | 11                           |
| P(NO.of Poles)                  | 2, 3, 5                      |
|                                 |                              |