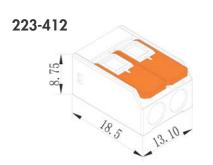

### 412-413-415

### **TECHNICAL DATA**

| ELECTRICAL                      |                              |
|---------------------------------|------------------------------|
| Current Intensity               | 32A                          |
| Measured Voltage                | 450V                         |
| Measured Shock Voltage          | 4KV                          |
| MATERIALS                       |                              |
| Contacts                        | Red Copper,Silvered          |
| Housing                         | PC Handle lever/PA66 FR52G30 |
| MECHANICAL                      |                              |
| Insulation Temperature          | 105 °C                       |
| Cross section(mm <sup>2</sup> ) | 0.08-4.00                    |
| Cross section(AVVG)             | 24-12                        |
| Strip length(mm)                | 11                           |
| P(NO.of Poles)                  | 2, 3, 5                      |
|                                 |                              |