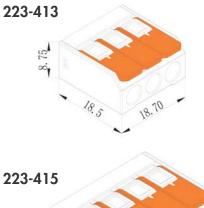

### 412-413-415

### **TECHNICAL DATA**

| ELECTRICAL                      |                              |
|---------------------------------|------------------------------|
| Current Intensity               | 32A                          |
| Measured Voltage                | 450V                         |
| Measured Shock Voltage          | 4KV                          |
| MATERIALS                       |                              |
| Contacts                        | Red Copper,Silvered          |
| Housing                         | PC Handle lever/PA66 FR52G30 |
| MECHANICAL                      |                              |
| Insulation Temperature          | 105 °C                       |
| Cross section(mm <sup>2</sup> ) | 0.08-4.00                    |
| Cross section(AVVG)             | 24-12                        |
| Strip length(mm)                | 11                           |
| P(NO.of Poles)                  | 2, 3, 5                      |
|                                 |                              |