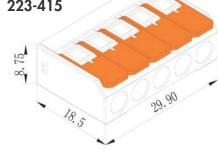

### 412-413-415

### **TECHNICAL DATA**

| ELECTRICAL                      |                              |
|---------------------------------|------------------------------|
| Current Intensity               | 32A                          |
| Measured Voltage                | 450V                         |
| Measured Shock Voltage          | 4KV                          |
| MATERIALS                       |                              |
| Contacts                        | Red Copper,Silvered          |
| Housing                         | PC Handle lever/PA66 FR52G30 |
| MECHANICAL                      |                              |
| Insulation Temperature          | 105 °C                       |
| Cross section(mm <sup>2</sup> ) | 0.08-4.00                    |
| Cross section(AVVG)             | 24-12                        |
| Strip length(mm)                | 11                           |
| P(NO.of Poles)                  | 2, 3, 5                      |
|                                 |                              |